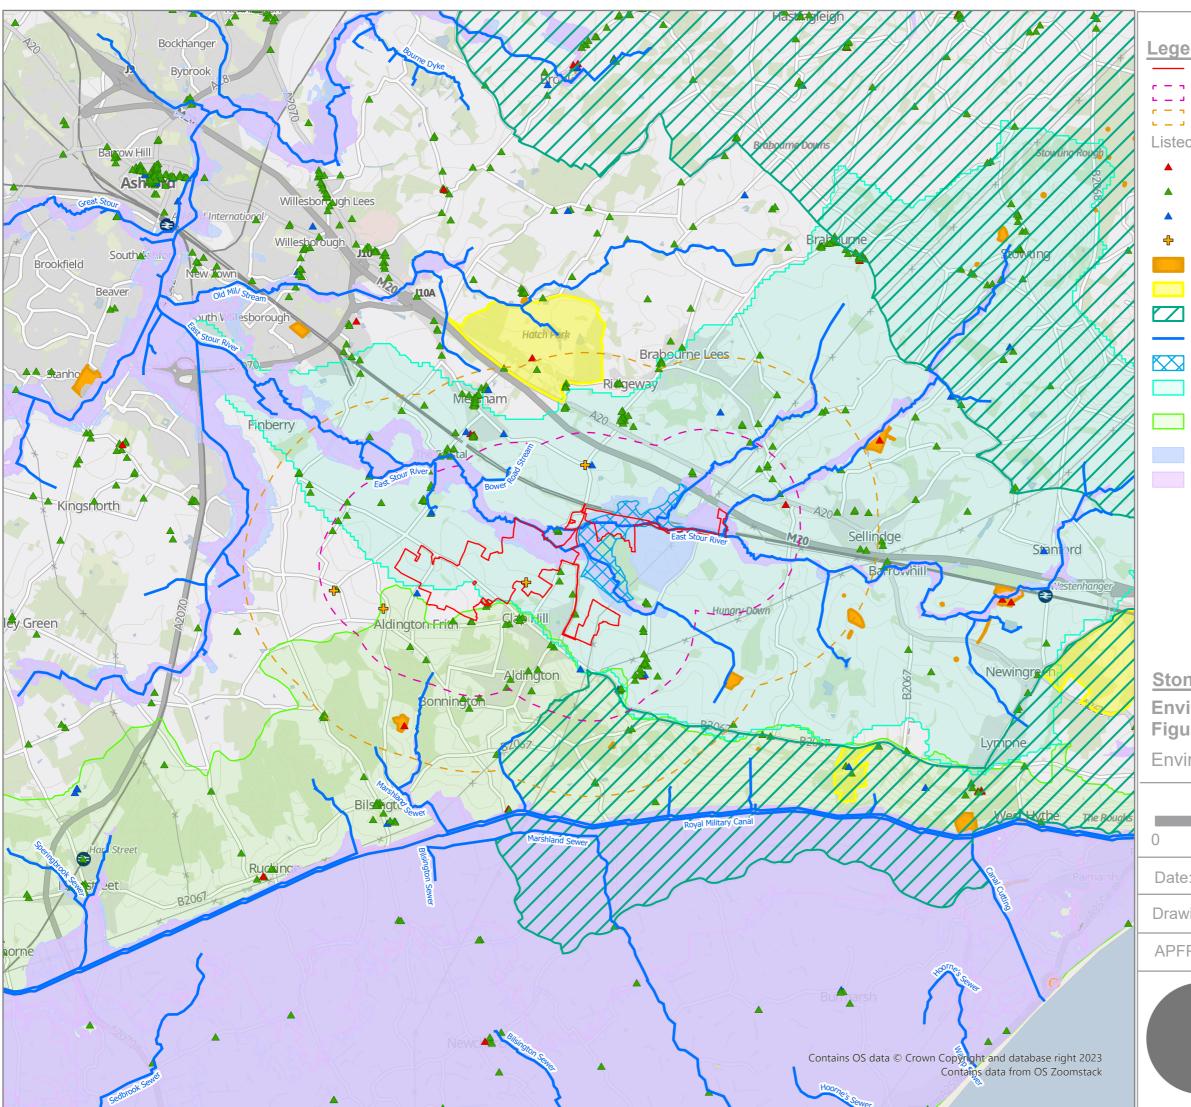

Ν

|   | and                                                     |  |  |  |  |
|---|---------------------------------------------------------|--|--|--|--|
| - | - Order limits                                          |  |  |  |  |
| 2 | 1km Buffer                                              |  |  |  |  |
| 3 | 2km Buffer                                              |  |  |  |  |
| Э | d Buildings                                             |  |  |  |  |
|   | I                                                       |  |  |  |  |
|   | II                                                      |  |  |  |  |
|   | *                                                       |  |  |  |  |
|   | Protected Military Remains (within 1km of the Site)     |  |  |  |  |
|   | Scheduled Monuments                                     |  |  |  |  |
|   | Registered Parks and Gardens                            |  |  |  |  |
| ] | National Landscape                                      |  |  |  |  |
| - | Watercourses                                            |  |  |  |  |
| 2 | Flood Storage Areas                                     |  |  |  |  |
|   | East Stour River Surface Water Catchment                |  |  |  |  |
|   | Romney Marsh between Appledore and West Hythe Catchment |  |  |  |  |
|   | Flood Zone 2                                            |  |  |  |  |
|   |                                                         |  |  |  |  |

Flood Zone 3

### **Stonestreet Green**

Environmental Statement Volume 3, Figure 2.2:

Quod

Environmental Designations [Sheet 2 of 4]

| 1 2                          |                                     |
|------------------------------|-------------------------------------|
| e: May 2024                  | Scale: 1:50,000@ A3                 |
| ving Number: 5.3.02.02 [2/4] | Version: 01                         |
| P Regulation: 5 (2) (a)      |                                     |
|                              | 21 Soho Square<br>London<br>W1D 3QP |

020 3597 1000 www.quod.com

Ν

- Order limits
- []] 1km Buffer
- [ ] ] 2km Buffer
  - SSSI
  - Local Nature Reserve
- Ancient Woodland