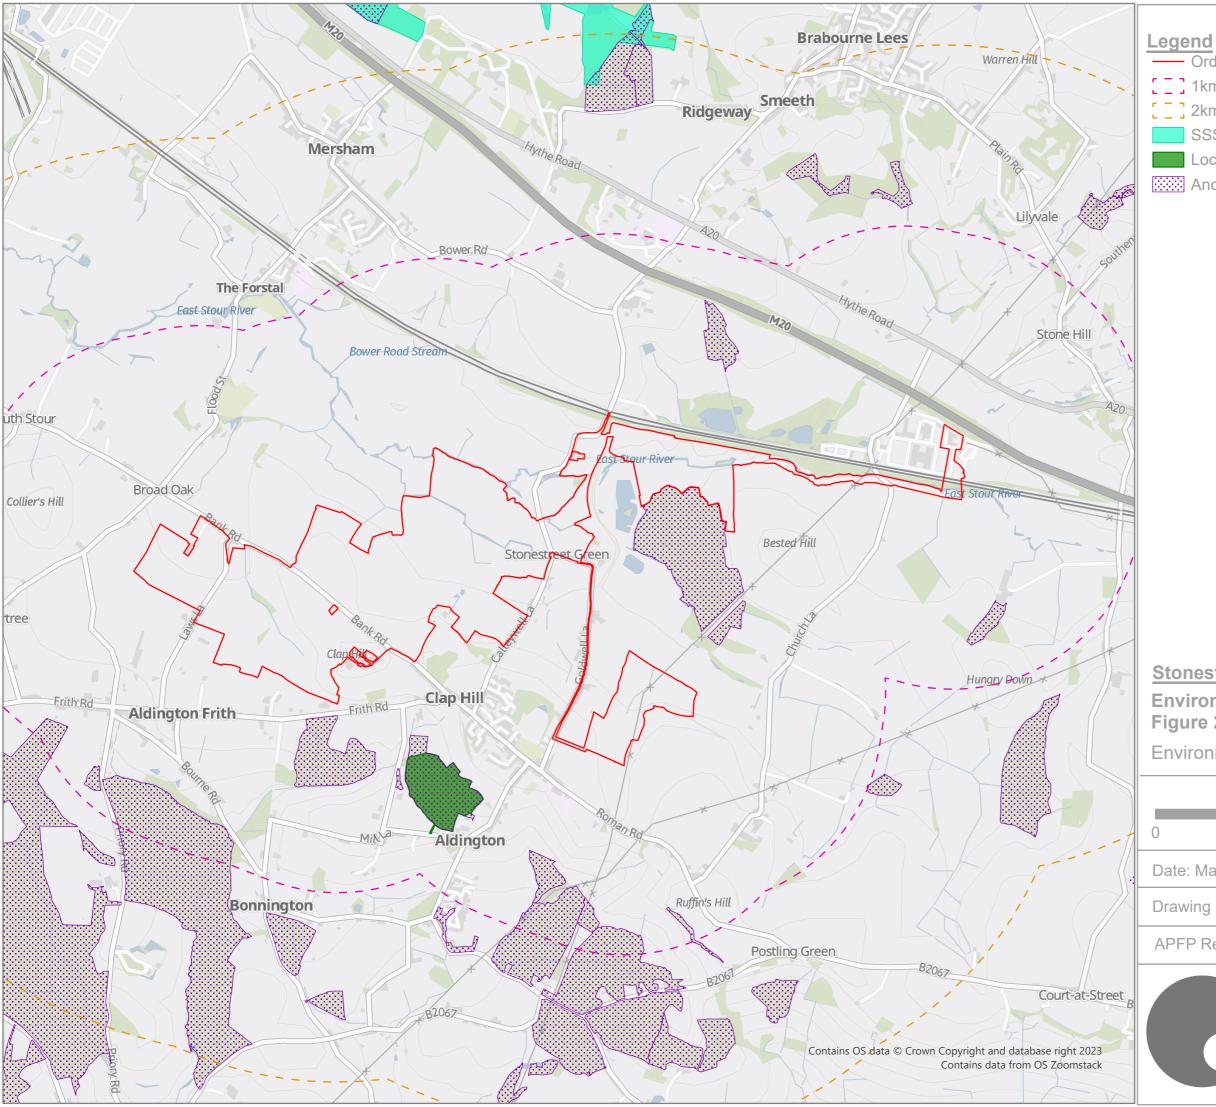

### **Stonestreet Green**

**Environmental Statement Volume 3**, Figure 2.2:

Environmental Designations [Sheet 3 of 4]

| 0.5 1                        |                                     |
|------------------------------|-------------------------------------|
| : May 2024                   | Scale: 1:20,000@ A3                 |
| ving Number: 5.3.02.02 [3/4] | Version: 01                         |
| P Regulation: 5 (2) (a)      |                                     |
|                              | 21 Soho Square<br>London<br>W1D 3QP |
| Quod                         | 020 3597 1000<br>www.quod.com       |