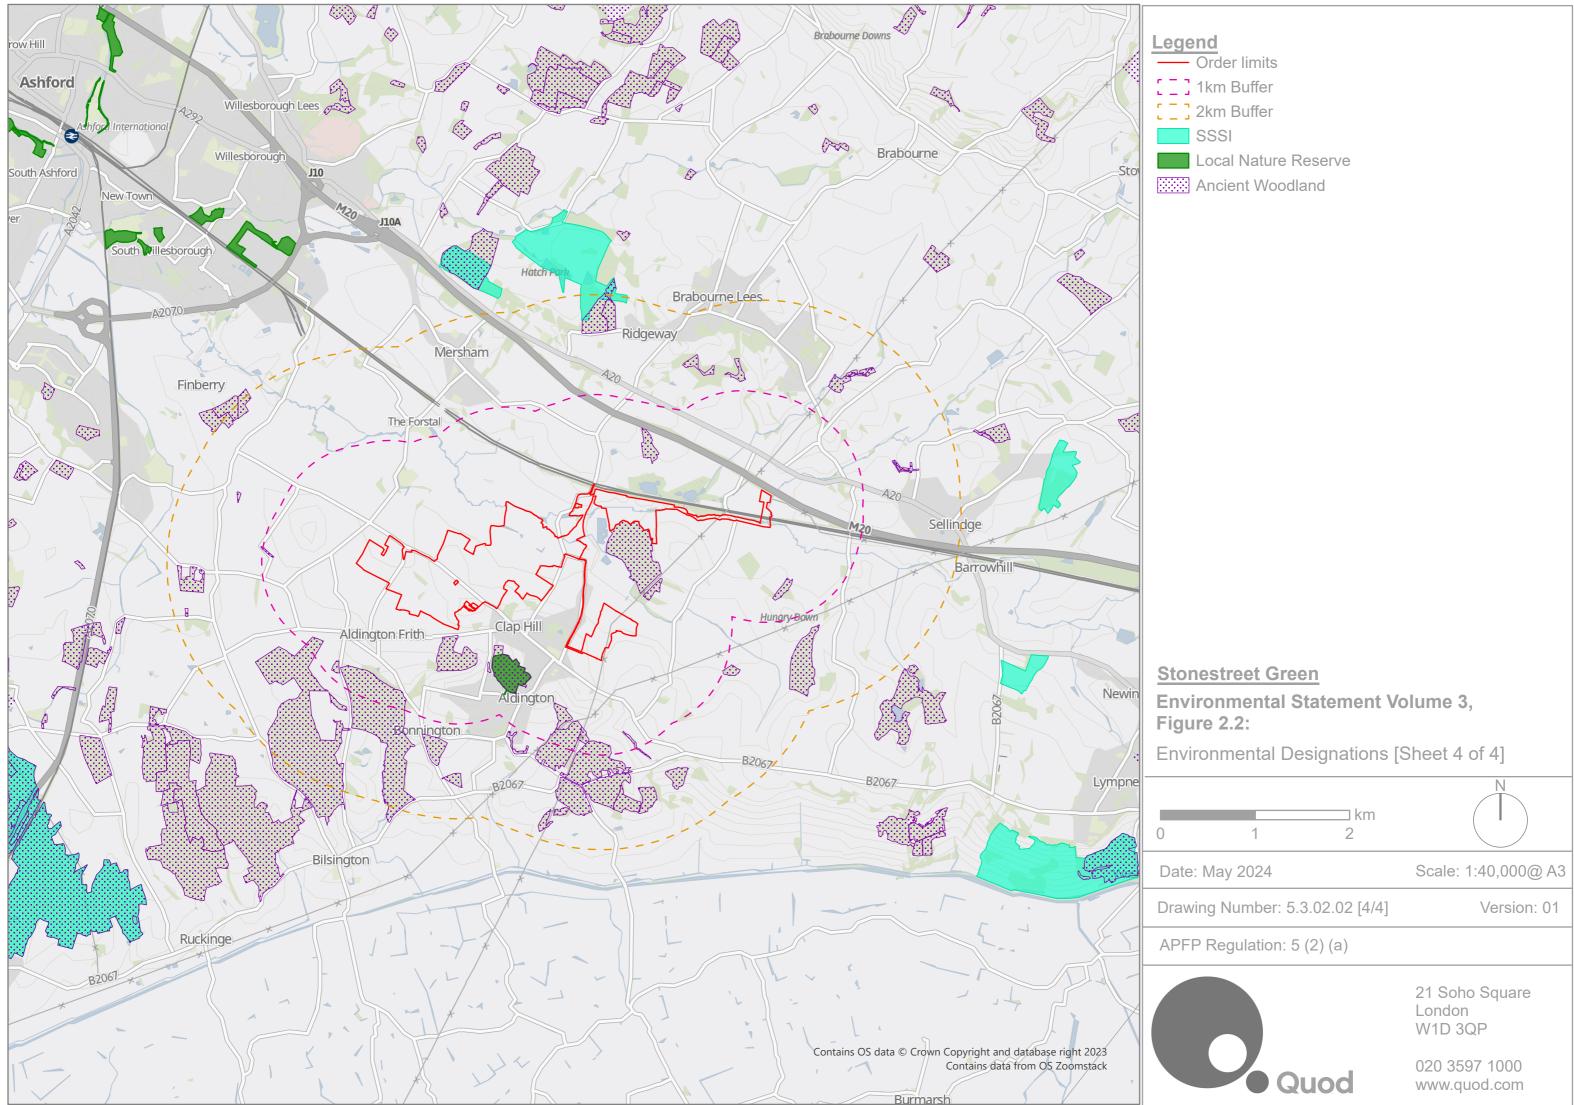

### **Chapter 2: Site and Context**

| Drawing Number  | Revision | Drawing Title                             | Scale         |
|-----------------|----------|-------------------------------------------|---------------|
| 142-01-02       | 01       | Field Boundaries and Site Area Plan       | 1:7,500 @ A1  |
| 5.3.02.02 [1/4] | 01       | Environmental Designations [Sheet 1 of 4] | 1:20,000 @A3  |
| 5.3.02.02 [2/4] | 01       | Environmental Designations [Sheet 2 of 4] | 1:50,000 @ A3 |
| 5.3.02.02 [3/4] | 01       | Environmental Designations [Sheet 3 of 4] | 1:20,000 @A3  |
| 5.3.02.02 [4/4] | 01       | Environmental Designations [Sheet 4 of 4] | 1:40,000 @ A3 |
| 5.3.02.03       | 01       | Key Features Plan                         | 1:7,500 @ A1  |